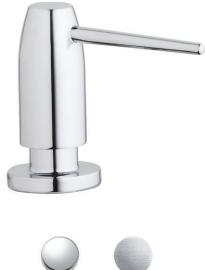

## PRODUCT SPECIFICATIONS

| Material:   | Brass                            |
|-------------|----------------------------------|
| Finish:     | Chrome (CR), Lustrous Steel (LS) |
| Dimensions: | 1-3/4" x 4-1/2" x 3-1/2"         |

Special Note: One 1-3/8" (35mm) faucet hole required

Chrome (CR)

Lustrous Steel

A Century of Tradition and Quality.

For more than 100 years, Elkay has been making innovative products and providing exceptional customer care. We take pride in offering plumbing products that make life easier, inspire change and leave the world a better place.