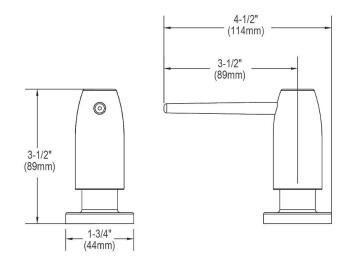

## PRODUCT SPECIFICATIONS

| Material:   | Brass                            |
|-------------|----------------------------------|
| Finish:     | Chrome (CR), Lustrous Steel (LS) |
| Dimensions: | 1-3/4" x 4-1/2" x 3-1/2"         |